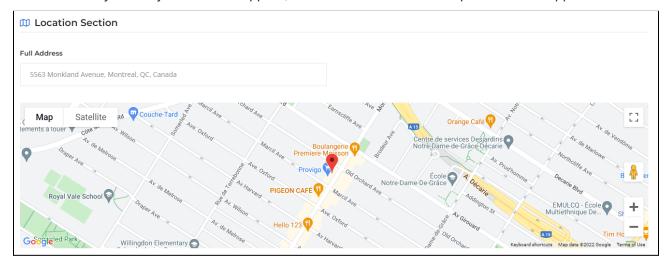

## **Location Section**

- This map is using a smart search component integrated with Google Maps.
- You must type in the address in order for the map to recognize your location
- Once you see your address appear, click to select it and the map location will appear