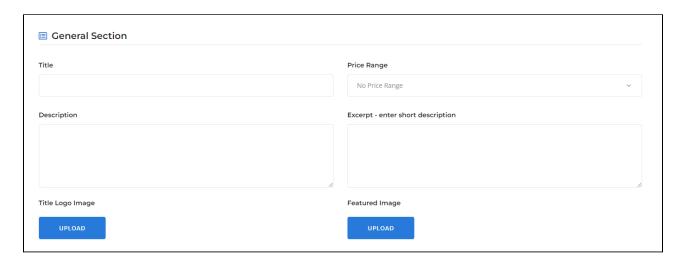

## **General Section**

- Title Complete business name
- Price Range Select from low (\$) to high (\$\$\$\$)
- **Description** Long description of your business
- **Excerpt** Short description (max 75 characters)
- **Title Logo** Your official logo (square layout is optimal)
- Featured Image Image that represents the business