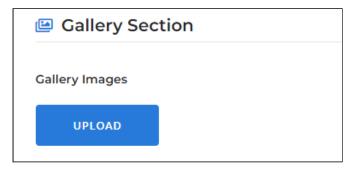

# **Gallery Section**

The gallery can be used to showcase a single image or multiple images:

- **Single Image** Use a rectangle image (see example listing here)
- **Multiple images** Use a minimum 3 images (see example listing here)

All images must be at least **500 pixels high** and resolution set at **72 DPI** 

All images must be in a JPG or PNG formats